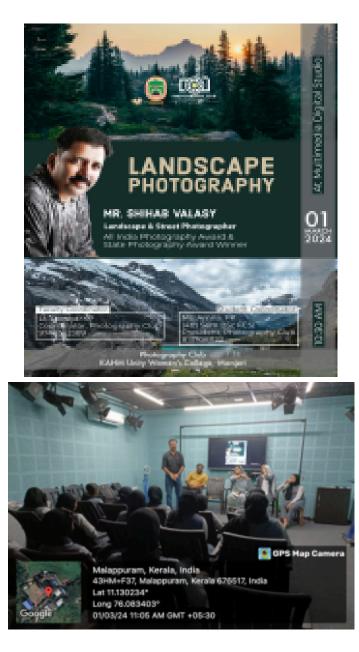

Photography club conducted a workshop on "Landscape Photography" for the Club members on 1st March, 2024

30

2

PRINCIPAL Kerambayil Ahamed Haji Memorial Unity Women's College, Manjeri

Physics Club organized a quiz competition on "Bharath Cosmic Quest" for the Club Members