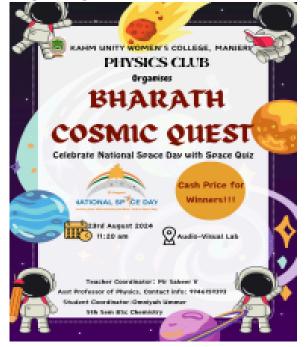

Photography club conducted a workshop on "Landscape Photography" for the Club members on 1st March, 2024

30

2

PRINCIPAL Kerambayil Ahamed Haji Memorial Unity Women's College, Manjeri

Physics Club organized a quiz competition on "Bharath Cosmic Quest" for the Club Members