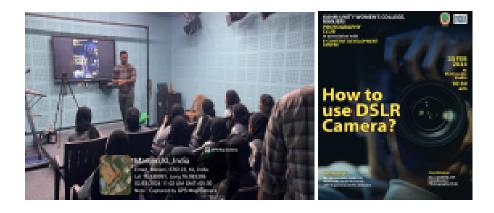

### Programmes Conducted under the digital studio

Photography club conducted a workshop on "How to Use DSLR Camera" for the Club members on 23rd

PRINCIPAL Kerambayil Ahamed Haji Memorial Unity Women's College, Manjeri